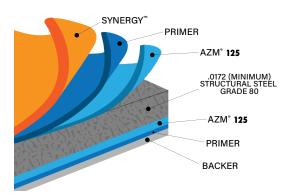

## SUSTAINABLE PERFORMANCE

Synergy™ is proven to be durable and resilient in harsh climates.

Synergy™ is comprised of three layers. The first is a conversional layer to improve adhesion, followed by a baked on polymer primer ending with a baked on top coat to resist chipping, peeling and cracking. Each layer is engineered to act in synergy with the others to deliver superior performance and durability while protecting against harsh conditions.