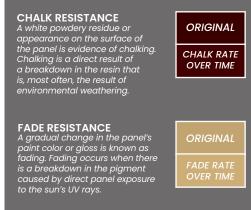

Synergy™ is subjected to stringent specifications regarding expected color change. Everlast tests our products at several exterior exposure sites located in the harshest environments around the globe. Built on proven strength, this system offers superior chalk and fade resistance as well as gloss retention.