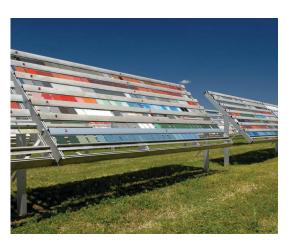

Synergy™ is subjected to stringent specifications regarding expected color change. Everlast tests our products at several exterior exposure sites located in the harshest environments around the globe. Built on proven strength, this system offers superior chalk and fade resistance as well as gloss retention.